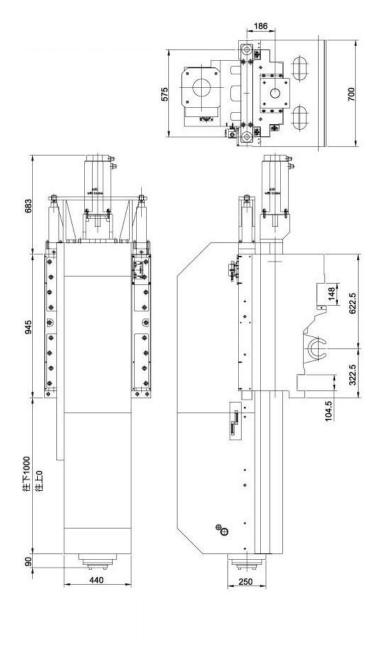

## **SPECIFICATION**

| MODEL                                                                               | Unit                            | IK-451011           |
|-------------------------------------------------------------------------------------|---------------------------------|---------------------|
| Working Range                                                                       |                                 |                     |
| Z-axis Traverse                                                                     | mm                              | 1000                |
| Spindle Nose Length                                                                 | mm                              | 90 / 190            |
| Z-axis Ball Screw Specification                                                     | mm                              | <i>Φ</i> 50 / P10   |
| Servo Motor Specification                                                           | Kw/Hp                           | 7 / 9.4             |
| <u>Spindle</u>                                                                      |                                 |                     |
| Tapered Bore Diameter                                                               |                                 | ISO 50              |
| Spindle Motor                                                                       | Kw/Hp                           | 18.5 / 25 (22 / 30) |
| Spindle Speed (2-Step Gear Type)                                                    | rpm                             | 6000                |
| Weight (Approximate)                                                                | kg                              | 2,300               |
| STANDARD ACCESSORIES                                                                |                                 |                     |
| CNC Gear Plano Milling Head (6000RPM/BT50)                                          |                                 | •                   |
| Ladder Slide                                                                        |                                 | •                   |
| Z-axis Draw bar                                                                     |                                 | •                   |
| Z-axis Counterweight Cylinder                                                       |                                 | •                   |
| Z-axis Wiper                                                                        |                                 | •                   |
| Type of Guide                                                                       | Y 、 Z axis Square Guide-way     |                     |
| Lock Knife Block (Include Lock/Unlock Sensor)                                       |                                 | •                   |
| Shift Cylinder (Include High/Low Sensor)                                            |                                 | •                   |
| Spindle Positioning Sensor                                                          |                                 | •                   |
| Splash Guard                                                                        |                                 | •                   |
| Oil Pressure Pipe                                                                   |                                 | •                   |
| OPTIONAL ACCESSORIES (APOLEGAMY)                                                    |                                 |                     |
| IK-N90 (Milling Head Accessory)                                                     |                                 | 0                   |
| IK-N90+N95(Milling Head Accessory)                                                  |                                 | 0                   |
|                                                                                     |                                 |                     |
| Place of Origin                                                                     | Taiwan                          |                     |
| Warranty                                                                            | 1 year (non artificial mistake) |                     |
| Note: This product does not contain a servo motor (Z-axis motor and spindle motor). |                                 |                     |
| Recommended specifications §Spindle servo motor (18.5Kw / 25Hp or 22Kw / 30Hp)      |                                 |                     |
| §Z-axis servo motor (7Kw / 9.4Hp)                                                   |                                 |                     |
| ※Please provide a servo motor sizes (Z-axis motor and spindle motor).               |                                 |                     |
|                                                                                     |                                 |                     |