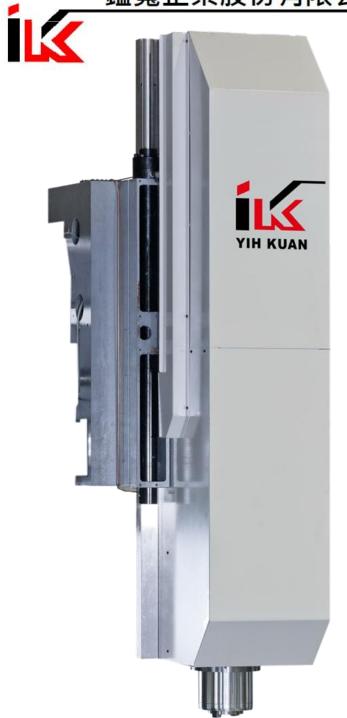

## **SPECIFICATION**

| MODEL                                                                               | Unit                            | IK-451011           |
|-------------------------------------------------------------------------------------|---------------------------------|---------------------|
| Working Range                                                                       |                                 |                     |
| Z-axis Traverse                                                                     | mm                              | 1000                |
| Spindle Nose Length                                                                 | mm                              | 90 / 190            |
| Z-axis Ball Screw Specification                                                     | mm                              | <i>Φ</i> 50 / P10   |
| Servo Motor Specification                                                           | Kw/Hp                           | 7 / 9.4             |
| <u>Spindle</u>                                                                      |                                 |                     |
| Tapered Bore Diameter                                                               |                                 | ISO 50              |
| Spindle Motor                                                                       | Kw/Hp                           | 18.5 / 25 (22 / 30) |
| Spindle Speed (2-Step Gear Type)                                                    | rpm                             | 6000                |
| Weight (Approximate)                                                                | kg                              | 2,300               |
| STANDARD ACCESSORIES                                                                |                                 |                     |
| CNC Gear Plano Milling Head (6000RPM/BT50)                                          |                                 | •                   |
| Ladder Slide                                                                        |                                 | •                   |
| Z-axis Draw bar                                                                     |                                 | •                   |
| Z-axis Counterweight Cylinder                                                       |                                 | •                   |
| Z-axis Wiper                                                                        |                                 | •                   |
| Type of Guide                                                                       | Y 、 Z axis Square Guide-way     |                     |
| Lock Knife Block (Include Lock/Unlock Sensor)                                       |                                 | •                   |
| Shift Cylinder (Include High/Low Sensor)                                            |                                 | •                   |
| Spindle Positioning Sensor                                                          |                                 | •                   |
| Splash Guard                                                                        |                                 | •                   |
| Oil Pressure Pipe                                                                   |                                 | •                   |
| OPTIONAL ACCESSORIES (APOLEGAMY)                                                    |                                 |                     |
| IK-N90 (Milling Head Accessory)                                                     |                                 | 0                   |
| IK-N90+N95(Milling Head Accessory)                                                  |                                 | 0                   |
|                                                                                     |                                 |                     |
| Place of Origin                                                                     | Taiwan                          |                     |
| Warranty                                                                            | 1 year (non artificial mistake) |                     |
| Note: This product does not contain a servo motor (Z-axis motor and spindle motor). |                                 |                     |
| Recommended specifications §Spindle servo motor (18.5Kw / 25Hp or 22Kw / 30Hp)      |                                 |                     |
| §Z-axis servo motor (7Kw / 9.4Hp)                                                   |                                 |                     |
| ※Please provide a servo motor sizes (Z-axis motor and spindle motor).               |                                 |                     |
|                                                                                     |                                 |                     |