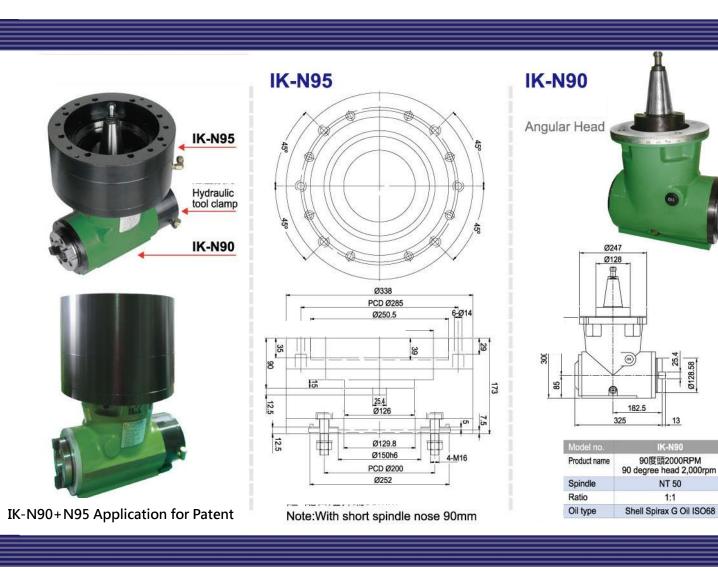

## **SPECIFICATION**

| MODEL                                                                               | Unit                            | IK-451011           |
|-------------------------------------------------------------------------------------|---------------------------------|---------------------|
| Working Range                                                                       |                                 |                     |
| Z-axis Traverse                                                                     | mm                              | 1000                |
| Spindle Nose Length                                                                 | mm                              | 90 / 190            |
| Z-axis Ball Screw Specification                                                     | mm                              | <i>Φ</i> 50 / P10   |
| Servo Motor Specification                                                           | Kw/Hp                           | 7 / 9.4             |
| <u>Spindle</u>                                                                      |                                 |                     |
| Tapered Bore Diameter                                                               |                                 | ISO 50              |
| Spindle Motor                                                                       | Kw/Hp                           | 18.5 / 25 (22 / 30) |
| Spindle Speed (2-Step Gear Type)                                                    | rpm                             | 6000                |
| Weight (Approximate)                                                                | kg                              | 2,300               |
| STANDARD ACCESSORIES                                                                |                                 |                     |
| CNC Gear Plano Milling Head (6000RPM/BT50)                                          |                                 | •                   |
| Ladder Slide                                                                        |                                 | •                   |
| Z-axis Draw bar                                                                     |                                 | •                   |
| Z-axis Counterweight Cylinder                                                       |                                 | •                   |
| Z-axis Wiper                                                                        |                                 | •                   |
| Type of Guide                                                                       | Y 、 Z axis Square Guide-way     |                     |
| Lock Knife Block (Include Lock/Unlock Sensor)                                       |                                 | •                   |
| Shift Cylinder (Include High/Low Sensor)                                            |                                 | •                   |
| Spindle Positioning Sensor                                                          |                                 | •                   |
| Splash Guard                                                                        |                                 | •                   |
| Oil Pressure Pipe                                                                   |                                 | •                   |
| OPTIONAL ACCESSORIES (APOLEGAMY)                                                    |                                 |                     |
| IK-N90 (Milling Head Accessory)                                                     |                                 | 0                   |
| IK-N90+N95(Milling Head Accessory)                                                  |                                 | 0                   |
|                                                                                     |                                 |                     |
| Place of Origin                                                                     | Taiwan                          |                     |
| Warranty                                                                            | 1 year (non artificial mistake) |                     |
| Note: This product does not contain a servo motor (Z-axis motor and spindle motor). |                                 |                     |
| Recommended specifications §Spindle servo motor (18.5Kw / 25Hp or 22Kw / 30Hp)      |                                 |                     |
| §Z-axis servo motor (7Kw / 9.4Hp)                                                   |                                 |                     |
| ※Please provide a servo motor sizes (Z-axis motor and spindle motor).               |                                 |                     |
|                                                                                     |                                 |                     |