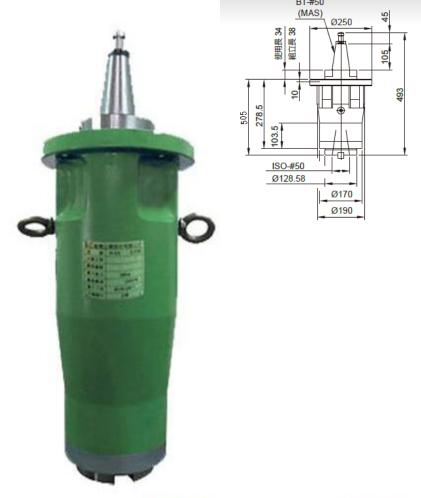

## IK-E95A

## **SPECIFICATION**

| MODEL                  | Unit                            | IK-E95A |  |
|------------------------|---------------------------------|---------|--|
| Extend Head            |                                 |         |  |
| Spindle Bore Diameter  |                                 | NT50    |  |
| Speed Ratio            |                                 | 1:1     |  |
| Max Diameter of Cutter | mm                              | 150     |  |
| Max Speed              | rpm                             | 2000    |  |
|                        |                                 |         |  |
| Place of Origin        | Taiwan                          |         |  |
| Weight (Approximate)   | kg                              | 107     |  |
| Warranty               | 1 year (non artificial mistake) |         |  |