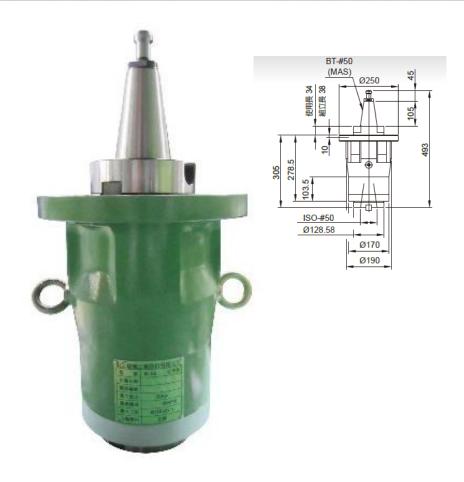

## IK-E93A

## **SPECIFICATION**

| MODEL                  | Unit                            | IK-E93A |  |
|------------------------|---------------------------------|---------|--|
| Extend Head            |                                 |         |  |
| Spindle Bore Diameter  |                                 | NT50    |  |
| Speed Ratio            |                                 | 1:1     |  |
| Max Diameter of Cutter | mm                              | 150     |  |
| Max Speed              | rpm                             | 2000    |  |
|                        |                                 |         |  |
| Place of Origin        | Taiwan                          |         |  |
| Weight (Approximate)   | kg                              | 75      |  |
| Warranty               | 1 year (non artificial mistake) |         |  |