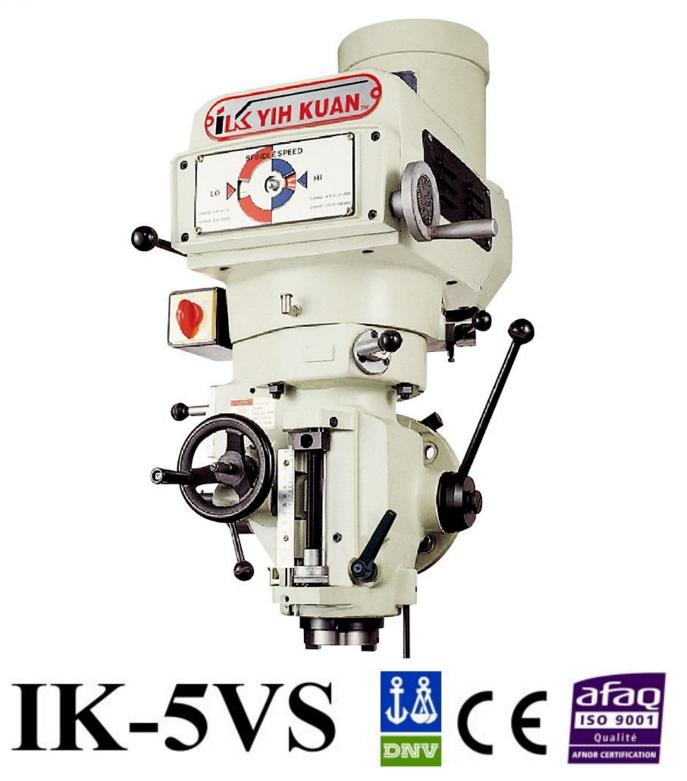

## **SPECIFICATION**

| MODEL                    | Unit  | IK-5VS                   |  |
|--------------------------|-------|--------------------------|--|
| Spindle                  |       |                          |  |
| Spindle Nose Type        |       | NT40                     |  |
| Spindle Motor            | hp    | 5                        |  |
| Quill Travel             | mm    | 127(5")                  |  |
| Spindle Outside Diameter |       | 100 ${\cal O}$ Back Lock |  |
| Spindle Feeds Range      | mm    | Three Sections           |  |
|                          |       | 0.076 (0.003")           |  |
|                          |       | 0.038 (0.0015")          |  |
|                          |       | 0.203 (0.008")           |  |
| Step of Spindle Speed    | stage | Variable                 |  |
| Spindle Speed            | rpm   | 70~3600                  |  |

| STANDARD ACCESSORIES             |                                 |     |  |
|----------------------------------|---------------------------------|-----|--|
| Spindle Nose Type                | NT40                            |     |  |
| Spindle Motor                    | •                               |     |  |
| Draw Bar                         |                                 |     |  |
| OPTIONAL ACCESSORIES (APOLEGAMY) |                                 |     |  |
| Air Operated Brake               | 0                               |     |  |
|                                  |                                 |     |  |
| Place of Origin                  | Taiwan                          |     |  |
| Weight (Approximate)             | kg                              | 147 |  |
| Warranty                         | 1 year (non artificial mistake) |     |  |