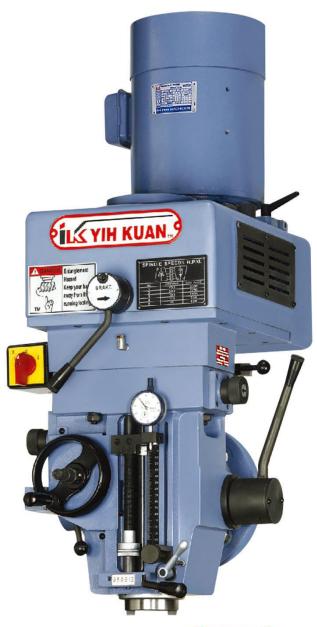

## **SPECIFICATION**

| MODEL                    | Unit  | IK-6SB2-2#      |  |
|--------------------------|-------|-----------------|--|
| <u>Spindle</u>           |       |                 |  |
| Spindle Nose Type        |       | NT40            |  |
| Spindle Motor            | hp    | 6               |  |
| Quill Travel             | mm    | 140(2#)         |  |
| Spindle Outside Diameter |       | 110⊅ Back Lock  |  |
| Spindle Feeds Range      | mm    | Three Sections  |  |
|                          |       | 0.076 (0.003")  |  |
|                          |       | 0.038 (0.0015") |  |
|                          |       | 0.203 (0.008")  |  |
| Step of Spindle Speed    | stage | 10              |  |
| Spindle Speed            | rpm   | 75~3500         |  |

| STANDARD ACCESSORIES             |                                 |     |  |
|----------------------------------|---------------------------------|-----|--|
| Spindle Nose Type                | NT40                            |     |  |
| Spindle Motor                    | •                               |     |  |
| Draw Bar                         | •                               |     |  |
| OPTIONAL ACCESSORIES (APOLEGAMY) |                                 |     |  |
| Air Operated Brake               | $\circ$                         |     |  |
|                                  |                                 |     |  |
| Place of Origin                  | Taiwan                          |     |  |
| Weight (Approximate)             | kg                              | 180 |  |
| Warranty                         | 1 year (non artificial mistake) |     |  |